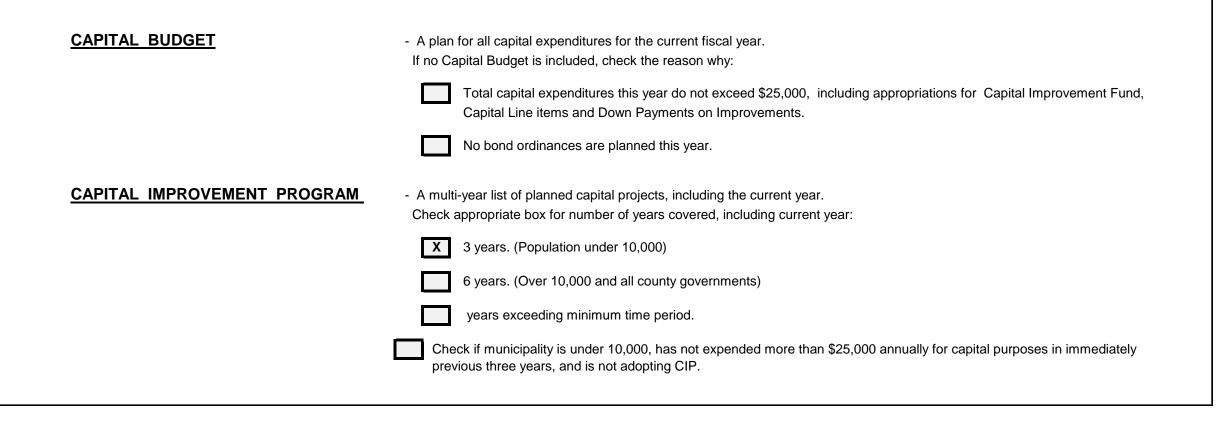

#### SUMMARY OF CURRENT FUND SECTION OF APPROVED BUDGET

|                                                                             |                    |                                                               | YEAR 2023    |
|-----------------------------------------------------------------------------|--------------------|---------------------------------------------------------------|--------------|
| General Appropriations For: (Reference to item and sheet number should be o | omitted in adv     | vertised budget)                                              | xxxxxxxxxxxx |
| 1. Appropriations within "CAPS" -                                           |                    |                                                               | xxxxxxxxxxxx |
| (a) Municipal Purposes {(Item H-1, Sheet 19)(N.J.S.A. 40A:4-45.2)}          |                    |                                                               | 4,864,333.95 |
| 2. Appropriations excluded from "CAPS" -                                    |                    |                                                               | xxxxxxxxxxx  |
| (a) Municipal Purposes {(Item H-2, Sheet 28)(N.J.S.A. 40A:4-53.3 as a       | mended)}           |                                                               | 1,386,984.87 |
| (b) Local District School Purposes in Municipal Budget (Item K, Sheet       | 29)                |                                                               | -            |
| Total General Appropriations excluded from "CAPS" (Item O,                  | Sheet 29)          |                                                               | 1,386,984.87 |
| 3. Reserve for Uncollected Taxes (Item M, Sheet 29) Based on Estimated      | 93.41%             | Percent of Tax Collections                                    | 970,000.00   |
|                                                                             |                    | Building Aid Allowance 2023 - \$                              |              |
| 4. Total General Appropriations (Item 9, Sheet 29)                          |                    | for Schools-State Aid 2022 - \$                               | 7,221,318.82 |
| 5. Less: Anticipated Revenues Other Than Current Property Tax (Item 5, Shee | t 11) (i.e. Surplu | s, Miscellaneous Revenues and Receipts from Delinquent Taxes) | 2,691,275.07 |
| 6. Difference: Amount to be Raised by Taxes for Support of Municipal Budget | (as follows)       |                                                               | xxxxxxxxxxx  |
| (a) Local Tax for Municipal Purposes Including Reserve for U                | ncollected Ta      | xes (Item 6(a), Sheet 11)                                     | 4,530,043.75 |
| (b) Addition to Local District School Tax (Item 6(b), Sheet 11)             |                    |                                                               | -            |
| (c) Minimum Library Tax                                                     |                    |                                                               | -            |
|                                                                             |                    |                                                               |              |
|                                                                             |                    |                                                               |              |
|                                                                             |                    |                                                               |              |
|                                                                             |                    |                                                               |              |

### **CURRENT FUND - ANTICIPATED REVENUES**

|    |                                                                                         |         | Antici       | pated        | Realized in  |
|----|-----------------------------------------------------------------------------------------|---------|--------------|--------------|--------------|
|    | GENERAL REVENUES                                                                        | FCOA    | 2023         | 2022         | Cash in 2022 |
| 1. | Surplus Anticipated                                                                     | 08-101  | 1,700,000.00 | 1,750,000.00 | 1,750,000.00 |
| 2. | Surplus Anticipated with Prior Written Consent of Director of Local Government Services | 08-102  |              |              |              |
|    | Total Surplus Anticipated                                                               | 08-100  | 1,700,000.00 | 1,750,000.00 | 1,750,000.00 |
| 3. | Miscellaneous Revenues - Section A: Local Revenues                                      | xxxxxx  | xxxxxxxxxxx  | xxxxxxxxxxx  | xxxxxxxxxxx  |
|    | Licenses:                                                                               | xxxxxx  | xxxxxxxxxx   | xxxxxxxxxxx  | xxxxxxxxxx   |
|    | Alcoholic Beverages                                                                     | 08-103  | 12,500.00    | 12,600.00    | 12,500.00    |
|    | Other                                                                                   | 08-104  |              |              |              |
|    | Fees and Permits                                                                        | 08-105  | 27,400.00    | 36,250.00    | 28,621.31    |
|    | Fines and Costs:                                                                        | xxxxxxx | xxxxxxxxxxx  | xxxxxxxxxxx  | xxxxxxxxxx   |
|    | Municipal Court                                                                         | 08-110  | 85,000.00    | 75,000.00    | 86,253.50    |
|    | Other                                                                                   | 08-109  |              |              |              |
|    | Interest and Costs on Taxes                                                             | 08-112  | 45,000.00    | 33,000.00    | 54,343.28    |
|    | Interest and Costs on Assessments                                                       | 08-115  |              |              |              |
|    | Parking Meters                                                                          | 08-111  |              |              |              |
|    | Interest on Investments and Deposits                                                    | 08-113  | 30,000.00    | 2,400.00     | 36,014.86    |
|    | Anticipated Utility Operating Surplus                                                   | 08-114  |              |              |              |
|    |                                                                                         |         |              |              |              |
|    |                                                                                         |         |              |              |              |
|    |                                                                                         |         |              |              |              |
|    |                                                                                         |         |              |              |              |
|    |                                                                                         |         |              |              |              |