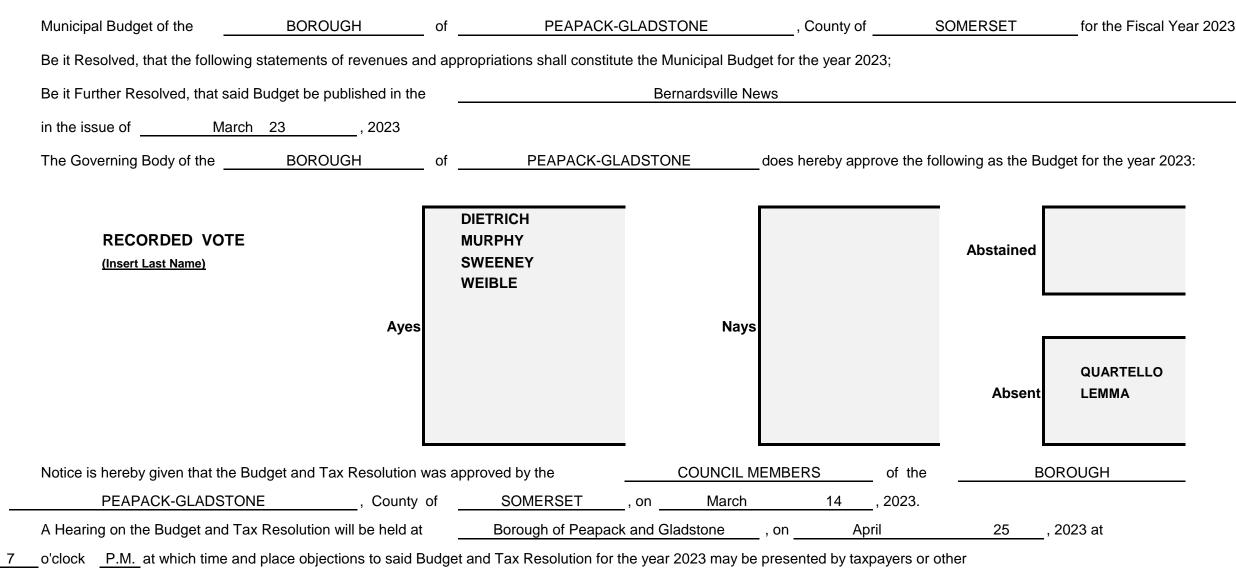

|
|                                               | t previously certified by me and                                                                          | on form)<br>local purposes has been<br>l any changes required as a<br>s certified with respect to the<br>hirs                                                                                               |                                                           |                                                                                                                                       |                                                                                                                                     |

Sheet 1

#### MUNICIPAL BUDGET NOTICE





interested persons.

of

#### EXPLANATORY STATEMENT

#### SUMMARY OF CURRENT FUND SECTION OF APPROVED BUDGET

|                                                                             |                    |                                                               | YEAR 2023    |
|-----------------------------------------------------------------------------|--------------------|---------------------------------------------------------------|--------------|
| General Appropriations For: (Reference to item and sheet number should be o | omitted in adv     | vertised budget)                                              | xxxxxxxxxxxx |
| 1. Appropriations within "CAPS" -                                           |                    |